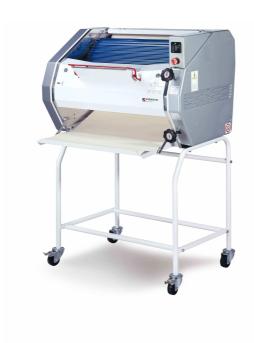

## FFBT - FFBT/A Long moulder for « baguette » french loaves

The FFBT long moulder is designed for producing French bread such as baguette, petit-pain, parisienne and generally speaking to mould dough with high water content requiring a very delicate processing.

## Features

MODEL

- Structure made of aluminium alloy and steel painted with dual cycle anti-corrosion treatment using epoxy powders (food contact).
- ABS thermoformed side casing and control panel.
- · Dough sheeting by means of two non-sticking cylinders, rolling by mesh rolling belt, loaf lengthen by two countermoving felt belts.
- Felt coated loaf collecting chute, movable upwards.
- · Dough thickness sheeting and loaf lenth can be adjusted by high precision adjusting wheels.
- Ultra-silent belt drive.
- Performances: piece weight min./max. gr. 80-1000, max. approx. output pieces/hour 1500 (FFBT) - 2000 (FFBT/A).
- Electrical power supply: V. 400/3/50Hz (different voltages on request).

## •Configurations:

- FFBT: version designed for manual feeding.
- FFBT/A: version designed for automatic feeding and to be coupled to ECP intermediate prover.