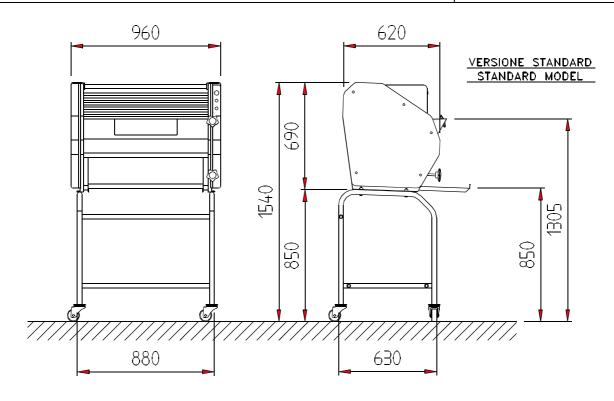

| FILONATRICE — FFBT  | Macchine_2002/023 |
|---------------------|-------------------|
| LONG MOULDER - FFBT | 01/10/01          |

| DATI TECNICI - TECHNICAL FEATURES                       |    | FFBT         |
|---------------------------------------------------------|----|--------------|
| POTENZA INSTALLATA - INSTALLED POWER                    | kW | 0.55         |
| POTENZA MAX ASSORBITA - MAX ABSORBED POWER              | kW | 0.55         |
| INGOMBRO - OVERALL DIMENSIONS                           | mm | 960x620x690  |
| INGOMBRO CON CARRELLO - OVERALL DIMENSIONS WITH TROLLEY | mm | 960x630x1540 |
| PESO - WEIGHT                                           | kg | 135          |
| PESO CON CARRELLO - WEIGHT WITH TROLLEY                 | kg | 150          |
| PESO CON IMBALLO IN CARTONE - WEIGHT IN CARTON PACKING  | kg | 160          |
| VOLUME IMBALLO IN CARTONE - VOLUME IN CARTON PACKING    | m³ | 0.75         |
| CONNESSIONE ELETTRICA-PLUG COUPLING                     |    | 3PH+Gr       |