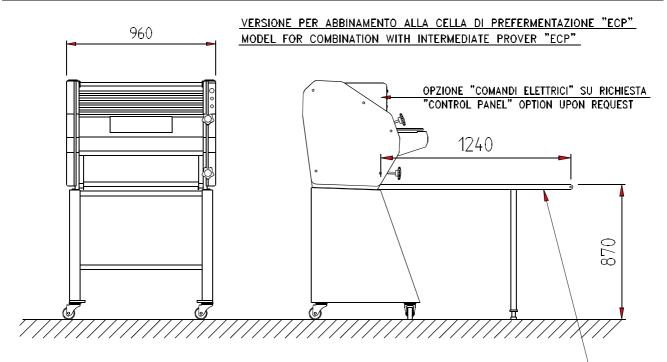

## •Configurations:

- FFBT: version designed for manual feeding.
- FFBT/A: version designed for automatic feeding and to be coupled to ECP intermediate prover.

| FILONATRICE - FFBT/A  | Macchine_2002/024 |
|-----------------------|-------------------|
| LONG MOULDER — FFBT/A | 01/10/01          |

ACCESSORIO A RICHIESTA TAPPETO ESTRAZIONE PEZZI MOD. "2TE" POTENZA kW 0.09

ACCESSORY UPON REQUEST EXTRACTION BELT TYPE "2TE" POWER kW 0.09

| DATI TECNICI - TECHNICAL FEATURES                       |                | FFBT/A       |
|---------------------------------------------------------|----------------|--------------|
| POTENZA INSTALLATA - INSTALLED POWER                    | kW             | 0.55         |
| POTENZA MAX ASSORBITA - MAX ABSORBED POWER              | kW             | 0.55         |
| INGOMBRO - OVERALL DIMENSIONS                           | mm             | 960×620×690  |
| INGOMBRO CON CARRELLO - OVERALL DIMENSIONS WITH TROLLEY | mm             | 960×630×1540 |
| PESO - WEIGHT                                           | kg             | 135          |
| PESO CON CARRELLO - WEIGHT WITH TROLLEY                 | kg             | 150          |
| PESO CON IMBALLO IN CARTONE - WEIGHT IN CARTON PACKING  | kg             | 160          |
| VOLUME IMBALLO IN CARTONE - VOLUME IN CARTON PACKING    | m <sup>3</sup> | 0.75         |
| CONNESSIONE ELETTRICA-PLUG COUPLING                     |                | 3PH+Gr       |